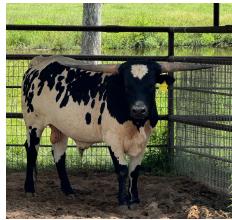

## **MAYDAY 7/22**

MAYDAY 7/22

Date of Birth: 05/25/2022 Registration 1: 290944

Breeder: Burton Bull Division of New Age

Owner: Cattle Co

New Age Cattle Co

This bull is exciting! His dam is the daughter of the tightest twisted longest horn black and white cow in the breed. His dam is the daughter of Jest Iron as well bringing in the amazing Jester and Drag Iron. The sire to this bull is Captain Cernan, out of SHADOW'S JUBILEE CLONE, and sire is out of BUTTER FEISY LEE, THE LONGEST HORNED CLONE OF DAY'S FEISTY FANNIE.